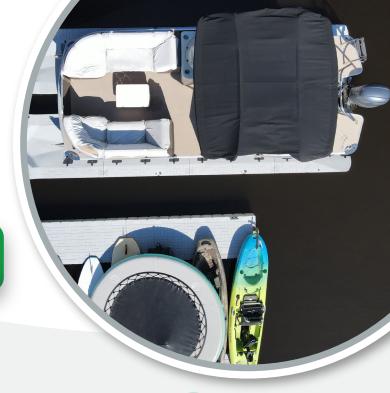

## PONTOON PORT

More Fun. Less Effort.

Accommodates
Pontoons Up To 25'

Accommodating pontoons up to 25' in length, this lift provides adjustable rollers and spacing for various models.

create a flexible, impact-absorbing hinge mechanism.

The soft impact rollers can be adjusted based on varying pontoon geometry to guide the watercraft on entry and exit.