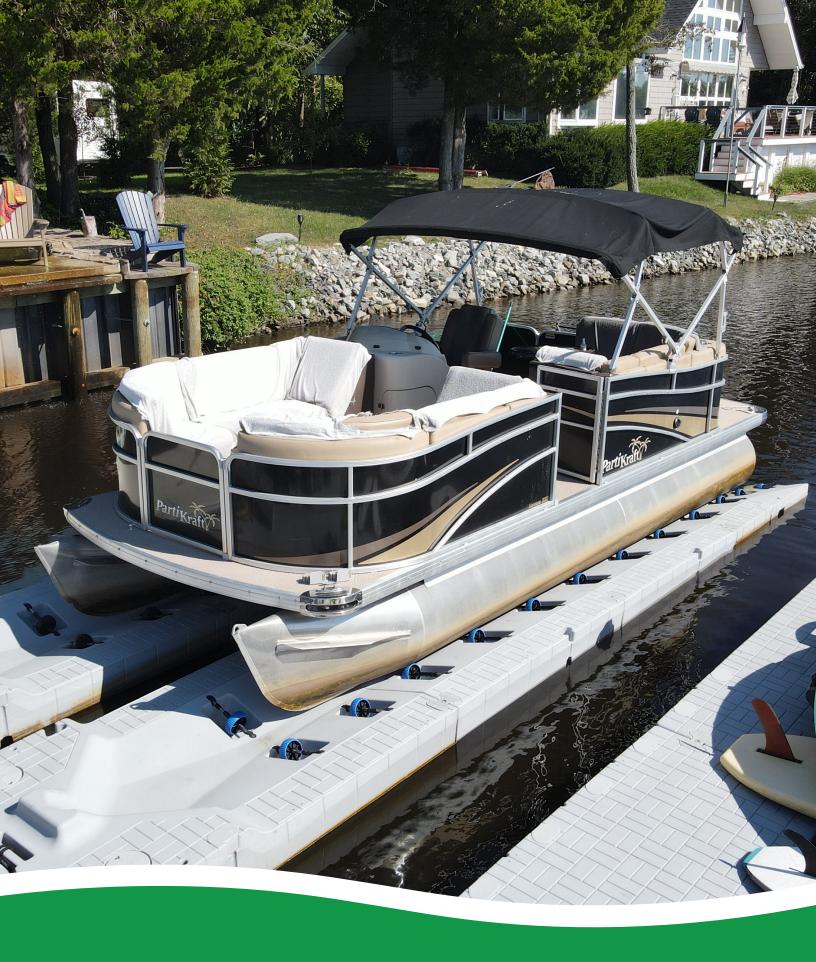

## PONTOON PORT

More Fun. Less Effort.

Accommodates
Pontoons Up To 25'

Accommodating pontoons up to 25' in length, this lift provides adjustable rollers and spacing for various models.

create a flexible, impact-absorbing hinge mechanism.

## Product Specifications

Operating Capacity: 3000 lbs / 1361 kg

Weight: 1473 lbs / 669 kg

Dimensions: 326" x 118"

SKU: PONTOON PORT-GR-ASSY

**(A)** Easy Installation